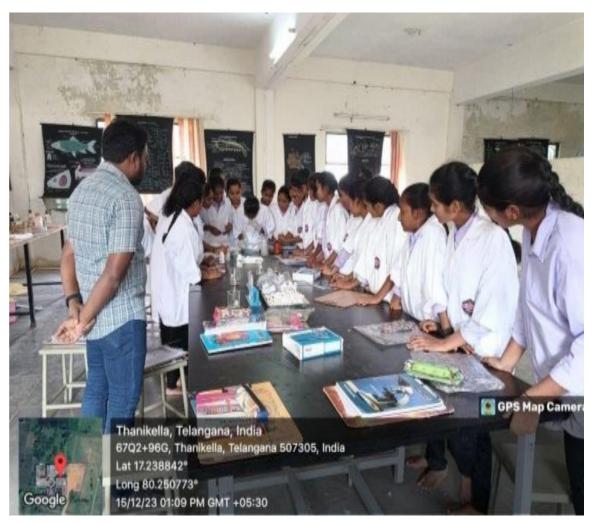

#### **INFRASTRUCTURE**

Department of zoology has one laboratory and it has adequate equipment's to conduct practicals for UG students. The laboratory has 20 seating capacity Department of ZOOLOGY has one Laboratory and it has equipment's to conduct practical's for the students.