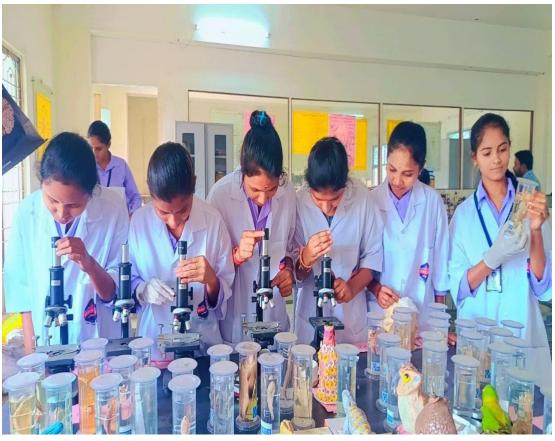

#### **INFRASTRUCTURE**

Department of zoology has one laboratory and it has adequate equipment's to conduct practicals for UG students. The laboratory has 20 seating capacity Department of ZOOLOGY has one Laboratory and it has equipment's to conduct practical's for the students.

#### LIST OF EQUIPMENTS

| S.NO | NAME OF EQUIPMENT     |
|------|-----------------------|
| 1    | Compound Microscope   |
| 2    | Dissection Microscope |
| 3    | Weighing Machine      |
| 4    | Water Bath            |
| 5    | PH Meter              |
| 6    | Glass Troughs         |
| 7    | Dissection Trays      |
| 8    | Haemo meters          |
| 9    | Hemato Cyto meter     |
| 10   | Burret stands         |
| 11   | Test Tube holders     |
| 12   | Dissection Boxes      |