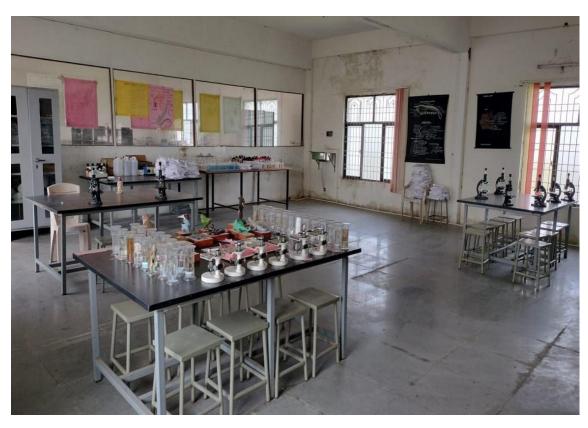

#### **INFRASTRUCTURE**

Department of zoology has one laboratory and it has adequate equipment's to conduct practicals for UG students. The laboratory has 20 seating capacity Department of ZOOLOGY has one Laboratory and it has equipment's to conduct practical's for the students.

#### LIST OF EQUIPMENTS

| S.NO | NAME OF EQUIPMENT     |
|------|-----------------------|
| 1    | Compound Microscope   |
| 2    | Dissection Microscope |
| 3    | Weighing Machine      |
| 4    | Water Bath            |
| 5    | PH Meter              |
| 6    | Glass Troughs         |
| 7    | Dissection Trays      |
| 8    | Haemo meters          |
| 9    | Hemato Cyto meter     |
| 10   | Burret stands         |
| 11   | Test Tube holders     |
| 12   | Dissection Boxes      |